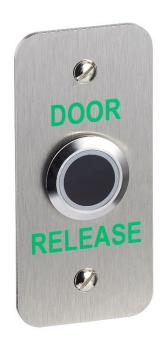

## NT200-NF Narrow style no-touch flush exit button

This narrow style exit button has a touchless proximity sensor, activated by close proximity of the hand. No need to touch making it ideal for clean environments.

## **Features**

- Illuminated halo normally red, going green when activated
- · Infrared proximity sensor
- Narrow stainless steel back plate, screen printed ' DOOR RELEASE'
- · Adjustable proximity range
- Adjustable door open period (0.5 20 seconds) or toggle mode
- · Flush mount
- IP65 (sensor unit only)
- Surface mount unit also available (NT200-NS)

## **Technical Information**

Voltage: 12-24Vdc

Current draw: 45mA max

Relay: COM/NO/NC contacts

Operating temperature: -10°C to +70°C
Dimensions: 85mm x 40mm x 30mm