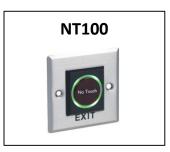

## NT200 Flush mount infrared exit device

Touchless proximity switch, activated by close proximity of the hand. No need to touch making it ideal for clean environments.

## **Features**

- Illuminated halo normally red, going green when activated
- Infrared proximity sensor
- Single gang stainless steel back-plate, screen printed 'DOOR RELEASE'
- Adjustable proximity range
- Adjustable door-open period (0.5-20s) or toggle mode
- Flush mount
- IP65 (sensor unit only)

## **Technical Information**

• Voltage: 12-24Vdc

Current draw: 45mA maxRelay: COM/NO/NC contacts

Operating temperature: -10°C to +70°C
Dimensions: 85mm x 85mm x 25mm